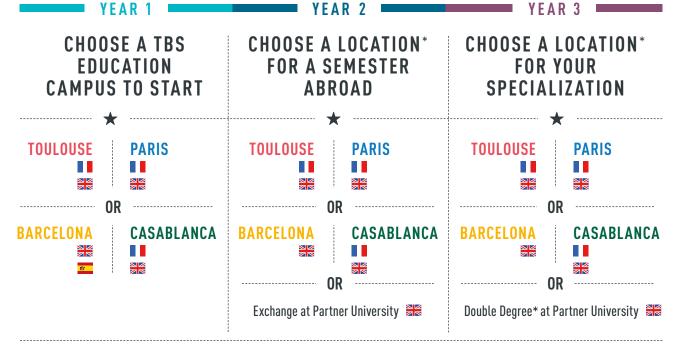

#### YEAR 1

#### FUNDAMENTALS

- Financial Accounting
- Marketing Fundamentals
- - Working in a Digital & Connected World
  - Sales: Effective Methods & Behaviors
  - Introduction to Research
  - Languages
  - Career Services Workshop
  - Organizational Behavior & Intercultural Management
  - Citizen Service

#### • Operational Product Marketing

- Cost Accounting
- Business Analytics & Data Visualization
- Economics for Managers
- Law as a Business Resource
- Languages
- Career Services Workshop
- Business Game
- Citizen Service

**SALES INTERNSHIP** 

Minimum 8 weeks Full-time

#### YEAR 2

## INTERNATIONALIZATION

- Financial Analysis
- Service Marketing
- Supply Chain Management & Purchasing
- Law & Business
- Business Negotiation
- Human Resource Management & Corporate Social Responsibility
- Languages
- Career Services Workshop

#### • International Partner University

• TBS Education Campus in Toulouse, Paris, Barcelona or Casablanca

**ASSISTANT MANAGER INTERNSHIP** 

Minimum 8 weeks Full-time

# DISCOVER YOUR TRUE CAREER PATH

The 3rd year of the Bachelor in Management allows you to sharpen your skills, specialize and reinforce your work experience both in France and abroad.

#### Specialize on 3 different levels:

- Choose from around 20 different specializations to sharpen your skills.
- Select one of 7 different skills to reinforce your academic background.
- Participate in international seminars to add extra options.

Obtain a double degree\* at an international partner university.

Add extra professional experience via internships and apprenticeship.

\* Subject to conditions

#### YEAR 3 - 3 PATHS TO CHOOSE FROM