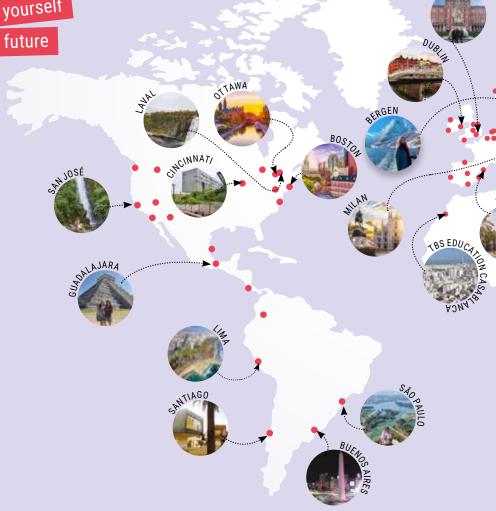

## PARTNER UNIVERSITIES ALL OVER THE WORLD

#### **ASIA**

CHINA: SILC Business School, Shanghai University; Shanghai University of Finance & Economics; Southwestern University of Finance & Economics; The Chinese University of Hong Kong; Wuhan University; Zhongnan University of Economics and Law; HONG KONG: Lingnan University; The Hong Kong Polytechnic University INDONESIA: BINUS University International, Faculty of Business; Universitas Gadjah Mada JAPAN: Akita International University; NUCB - Nagoya University of Commerce & Business; Ritsumeikan Asia Pacific University MALAYSIA: Universiti Kuala Lumpur PHILIPPINES: Ateneo de Manila University

SINGAPORE: James Cook University Singapore Management University
SOUTH KOREA: Chung-Ang University;
Hanyang University; Inha University;
Kyungpook National University;
Sungkyunkwan University; Sejong University;
Sogang University; Soongsil University;
Hankuk University of Foreign Studies;
SolBridge International School of Business
TAIWAN: NTPU - National Taipei
University; Soochow University

#### **EUROPE**

AUSTRIA: Carinthia University
of Applied Sciences
BELGIUM: Artevelde University of Applied
Sciences; HEC Liège, Université de Liège;
Hogeschool Ghent; Karel de GroteHogeschool; Louvain School of Management;
Université de Namur
CROATIA: Zagreb School of Economics
DENMARK: Aarhus School of Business;
University of Southern Denmark

#### **MIDDLE EAST**

UNITED ARAB EMIRATES: Ajman University KUWAIT: Kuwait University

#### **OCEANIA**

AUSTRALIA: Curtin University of Technology; University of South Australia

## UNIVERSITIES

The TBS Education Bachelor in Management offers students the opportunity to study in Toulouse, Paris, Barcelona or Casablanca, and meet international students in over 130 partner universities to help them stand out in the job market.