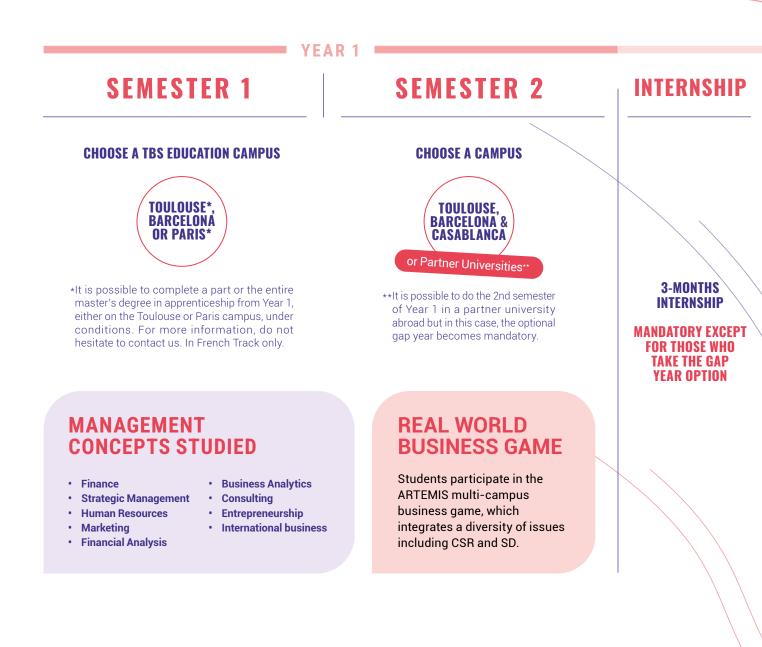

## SEMESTERS 1 & 2

#### **OBTAIN A DOUBLE DEGREE**

#### 1<sup>ST</sup> OPTION: MSc AT TBS EDUCATION

CHOOSE TO STAY AT ONE OF THE TBS EDUCATION CAMPUSES FOR SEMESTERS 1 & 2

#### 2<sup>ND</sup> OPTION: MASTERS DEGREE AT PARTNER UNIVERSITIES

CHOOSE ONE PARTNER UNIVERSITY FOR SEMESTERS 1 & 2

18 Partner Universities (see p.11)

## **INTERNSHIP**

6-MONTHS INTERNSHIP

MANDATORY FOR ALL STUDENTS

2 INTERNSHIPS OF 6 MONTHS OR/AND ENTREPRENEURIAL, HUMANITARIAN OR/AND PERSONAL PROJECT

(7)