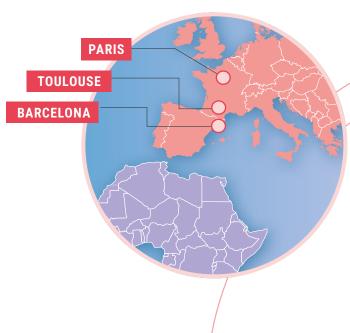

#### A TRULY INTERNATIONAL **EXPERIENCE**

Campuses\* Toulouse Paris Barcelona Casablanca

**Partner Universities** Worldwide

students per year

different nationalities

\*throughout the two year

# 3 INTERNATIONAL CAMPUSES FOR YOUR MSc

With 37% of international students spread across 3 campuses, TBS Education is a truly cosmopolitan school, where cultures from across the world come together to work, study and live the TBS Education experience while inspiring each other.